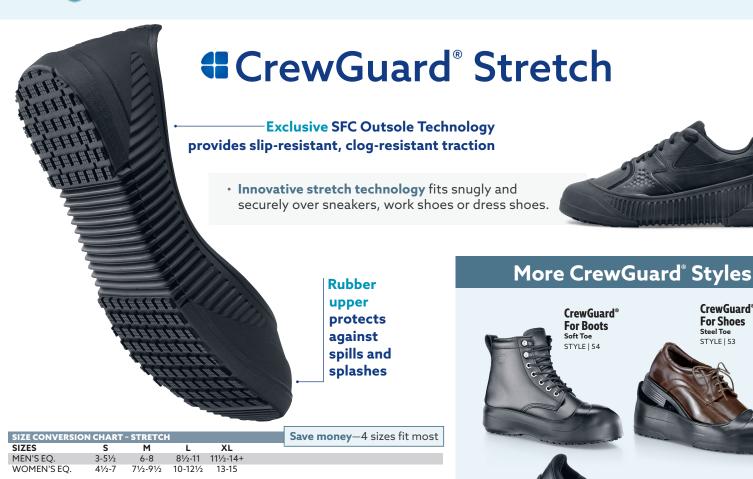

## CrewGuard® helps prevent slip-and-fall accidents with proven SFC outsole traction

- Essential for employees—as well as new or temporary hires, visitors and safety inspectors
- Available in Steel Toe, Soft Toe and Stretch styles
- Corporate Quantity Pricing -the more you order, the more you'll save!

## CrewGuard Stretch - Style G7014 / Quantity Pricing #OF PAIRS 7-11 PAIRS 12-24 PAIRS 1-2 PAIRS 3-6 PAIRS 25+PAIRS PRICE \$20.98/PAIR \$19.98/PAIR \$17.98/PAIR \$15.98/PAIR \$13.98/PAIR CrewGuard Soft Toe For Shoes - Style 50 **#OF PAIRS** 1-2 PAIRS 3-6 PAIRS **7-11 PAIRS** 12-24 PAIRS 25+PAIRS PRICE \$18.98/PAIR \$17.98/PAIR \$11.98/PAIR \$15.98/PAIR \$13.98/PAIR CrewGuard Steel Toe - Style 53: Shoes **#OF PAIRS** 1-2 PAIRS 3-6 PAIRS **7-11 PAIRS** 12-24 PAIRS 25+PAIRS PRICE \$24.98/PAIR \$22.98/PAIR \$20.98/PAIR \$18.98/PAIR \$16.98/PAIR