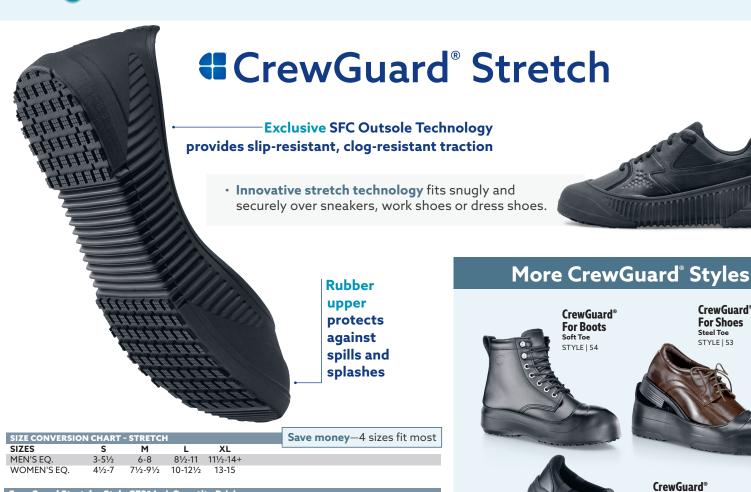

## CrewGuard Stretch - Style G7014 / Quantity Pricing #OF PAIRS 7-11 PAIRS 12-24 PAIRS 1-2 PAIRS 3-6 PAIRS 25+PAIRS PRICE \$21.98/PAIR \$20.98/PAIR \$178.98/PAIR \$16.98/PAIR \$14.98/PAIR CrewGuard Soft Toe - Style 50: Shoes and Style 54: Bo **#OF PAIRS** 1-2 PAIRS **7-11 PAIRS** 12-24 PAIRS 25+PAIRS PRICE \$19.98/PAIR \$12.98/PAIR \$18.98/PAIR \$16.98/PAIR \$14.98/PAIR CrewGuard Steel Toe - Style 53: Shoes **#OF PAIRS** 1-2 PAIRS 3-6 PAIRS **7-11 PAIRS** 12-24 PAIRS 25+PAIRS